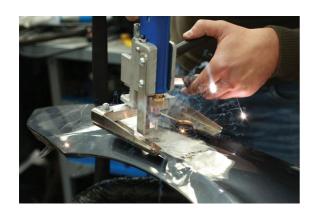

## **Additional Information**

- 16A MS4 welder combined with Alumax (steel and aluminium), with localised earth.
- Fixes Miracle style bits, Miracle alumi bits and Alumax special pull pins.
- Uses the integrated puller on aluminium welder to ease out dents using special aluminium welding pins. Aluminium washers and pins are re-usable.
- Prepares the panel ready for the appropriate Miracle tool to be used to lift out the dent.
- Included in Miracle System Platinum Kit, Part No. 92168. Consumables available, see Part No. 92509 (Alumax special pull pins) and 92153 (Miracle special alumi bits).