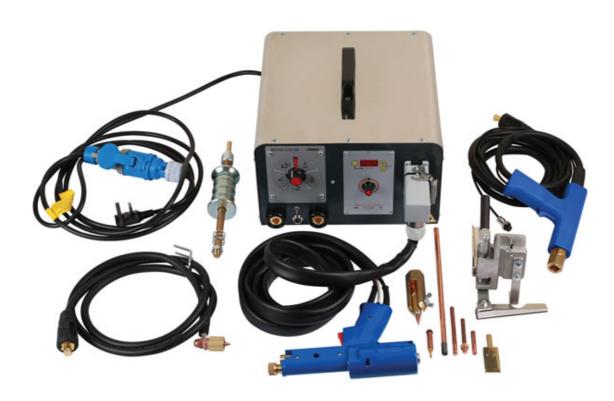

## Combi-Star Welder 16 Amp - Alu & Steel

Revolutionary short cycle aluminium welder with simple single dial controls, combined with Miracle steel welder.

## **Additional Information**

- 16A MS4 welder combined with Alumax (steel and aluminium), with localised earth.
- Fixes Miracle style bits, Miracle alumi bits and Alumax special pull pins.
- Uses the integrated puller on aluminium welder to ease out dents using special aluminium welding pins. Aluminium washers and pins are re-usable.
- Prepares the panel ready for the appropriate Miracle tool to be used to lift out the dent.
- Included in Miracle System Platinum Kit, Part No. 92168. Consumables available, see Part No. 92509 (Alumax special pull pins) and 92153 (Miracle special alumi bits).