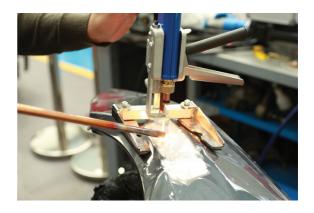

## **Additional Information**

- 16A MS4 welder combined with Alumax (steel and aluminium), with localised earth.
- Fixes Miracle style bits, Miracle alumi bits and Alumax special pull pins.
- Uses the integrated puller on aluminium welder to ease out dents using special aluminium welding pins. Aluminium washers and pins are re-usable.
- Prepares the panel ready for the appropriate Miracle tool to be used to lift out the dent.
- Included in Miracle System Platinum Kit, Part No. 92168. Consumables available, see Part No. 92509 (Alumax special pull pins) and 92153 (Miracle special alumi bits).