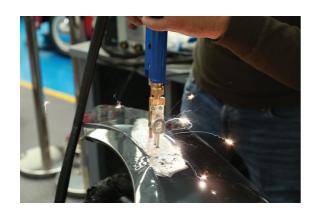

## **Additional Information**

- 16A MS4 welder combined with Alumax (steel and aluminium), with localised earth.
- Fixes Miracle style bits, Miracle alumi bits and Alumax special pull pins.
- Uses the integrated puller on aluminium welder to ease out dents using special aluminium welding pins. Aluminium washers and pins are re-usable.
- Prepares the panel ready for the appropriate Miracle tool to be used to lift out the dent.
- Included in Miracle System Platinum Kit, Part No. 92168. Consumables available, see Part No. 92509 (Alumax special pull pins) and 92153 (Miracle special alumi bits).