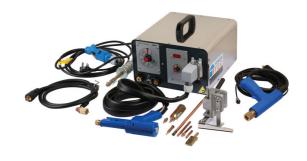

## Combi-Star Welder 16 Amp - Alu & Steel

Revolutionary short cycle aluminium welder with simple single dial controls, combined with Miracle steel welder.

## **Additional Information**

- 16A MS4 welder combined with Alumax (steel and aluminium), with localised earth.
- Fixes Miracle style bits, Miracle alumi bits and Alumax special pull pins.
- Uses the integrated puller on aluminium welder to ease out dents using special aluminium welding pins. Aluminium washers and pins are re-usable.
- Prepares the panel ready for the appropriate Miracle tool to be used to lift out the dent.
- Included in Miracle System Platinum Kit, Part No. 92168. Consumables available, see Part No. 92509 (Alumax special pull pins) and 92153 (Miracle special alumi bits).