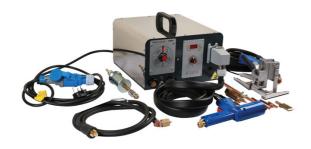

## Combi-Star Welder 16 Amp - Alu & Steel

Revolutionary short cycle aluminium welder with simple single dial controls, combined with Miracle steel welder.

## **Additional Information**

- 16A MS4 welder combined with Alumax (steel and aluminium), with localised earth.
- Fixes Miracle style bits, Miracle alumi bits and Alumax special pull pins.
- Uses the integrated puller on aluminium welder to ease out dents using special aluminium welding pins. Aluminium washers and pins are re-usable.
- Prepares the panel ready for the appropriate Miracle tool to be used to lift out the dent.
- Included in Miracle System Platinum Kit, Part No. 92168. Consumables available, see Part No. 92509 (Alumax special pull pins) and 92153 (Miracle special alumi bits).